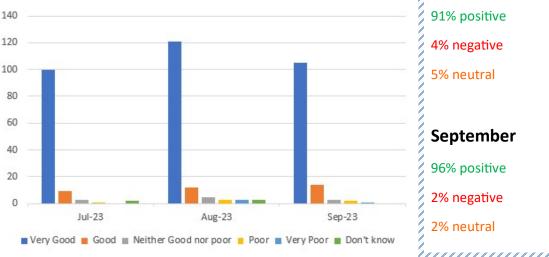

### July

95% positive

1% negative

4% neutral

## August

91% positive 4% negative

5% neutral

September 96% positive

2% negative