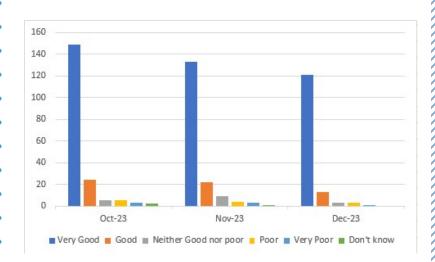

#### October

92% positive

4% negative

4% neutral

#### **November**

90% positive

4% negative

6% neutral

## **December**

95% positive

3% negative

2% neutral